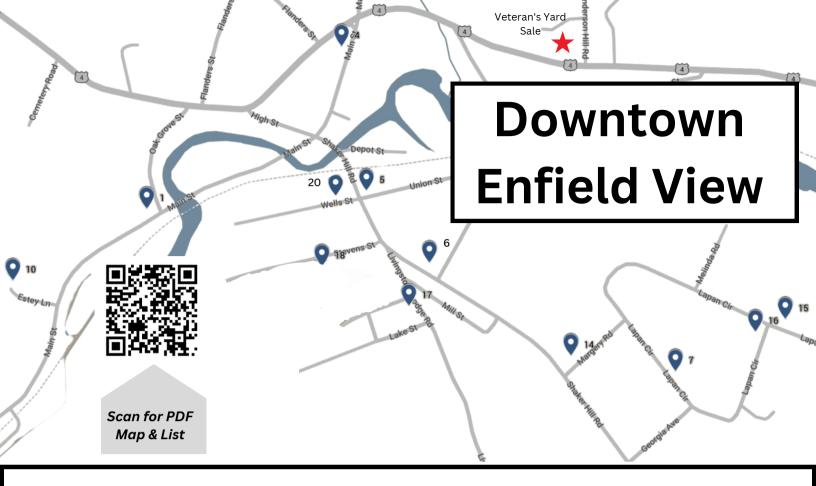

## Enfield Town-Wide Yard Sale Map July 15, 2023

| ID | Your Name                                                           | Physical Address                        | Description                                                                                                                                                                                                                                                                                                                                                                                                                                     |
|----|---------------------------------------------------------------------|-----------------------------------------|-------------------------------------------------------------------------------------------------------------------------------------------------------------------------------------------------------------------------------------------------------------------------------------------------------------------------------------------------------------------------------------------------------------------------------------------------|
| 1  | Community Lutheran Church                                           | 96 Main Street, Enfield, NH 03748       | Treasures of all sizes, new & used items<br>Lunch beginning at 11 am - hamburgers, hotdogs, salads,<br>beverages, & desserts                                                                                                                                                                                                                                                                                                                    |
| 2  | Fred and Kim Dole                                                   | 721 NH Route 4A, Enfield, NH 03748      | 8am - 2pm. Cleaning out the house! Lots of great items fo<br>sale! Pool Table! Office supplies, printers, electronics,<br>clothes, unique gift items, books, decorations, glassware,<br>and much more!                                                                                                                                                                                                                                          |
| 3  | Rex Brown                                                           | 51 May St, Enfield, NH 03748            | General household goods, antiques                                                                                                                                                                                                                                                                                                                                                                                                               |
| 4  | A Farm Girl's Finds<br>Handcrafters' & Vintage Market               | 12 Main Street, Enfield, NH 03748       | Sidewalk Sale/Meet the Artisans, outside 9 am - 2 pm with multiple vendors.                                                                                                                                                                                                                                                                                                                                                                     |
| 5  | Jude and Valerie Dutille                                            | 40 Wells Street, Enfield, NH 03748      | Household including furniture and some clothing                                                                                                                                                                                                                                                                                                                                                                                                 |
| 6  | Dylan Haigh                                                         | 55 Shaker Hill Rd, Enfield, NH 03748    | Mid century, bikes, kids clothes and toys, sporting goods, books, vintage clothing, and more. Yard and barn!                                                                                                                                                                                                                                                                                                                                    |
| 7  | Marilyn Capron                                                      | 154 Lapan Circle, Enfield, NH 03748     | Tools, misc. household                                                                                                                                                                                                                                                                                                                                                                                                                          |
| 8  | Gary & Annette Hutchins                                             | 1101 Lockehaven Road, Enfield, NH 03748 | Household, misc.                                                                                                                                                                                                                                                                                                                                                                                                                                |
| 9  | The Stewart Farm                                                    | 1085 Lockehaven Road, Enfield, NH 03748 | Pasture-raised pork, beef, & chicken, farm products, kids misc. yard sale items                                                                                                                                                                                                                                                                                                                                                                 |
| 10 | Karen Doran                                                         | 16 Estey Lane, Enfield, NH 03748        | Single family                                                                                                                                                                                                                                                                                                                                                                                                                                   |
| 11 | Ann Claus                                                           | 19 Hawley Drive, Enfield, NH 03748      | beds, lamps, curtains, decorative items, books, kitchen items                                                                                                                                                                                                                                                                                                                                                                                   |
| 12 | Betsy Southard                                                      | 262 Shaker Hill Road, Enfield, NH 03748 | Household goods, clothes, furniture, and horse items.                                                                                                                                                                                                                                                                                                                                                                                           |
| 13 | Michael Williams                                                    | 42 Bud Mil Rd, Enfield, NH 03748        | 9am-2pm, Floor lamps, antique chest, Flexispot sit/stand<br>desk riser, canvas wall art, metal wall art, holiday serve<br>ware, kids ice skates, LL Bean snow boots, Hot Wheels<br>toys, home holidays decor, ironing board, Weider Power<br>Tower, kids board games, and more                                                                                                                                                                  |
| 14 | Tiffany Adams                                                       | 3 Margery Rd, Enfield, NH 03748         | Home decor, Household Items, Children's books, Art/Craft<br>Supplies, Furniture                                                                                                                                                                                                                                                                                                                                                                 |
| 15 | Abbey Archer<br>(household with Barbara Bailey<br>& Michael Bailey) | 32 Lapan Circle, Enfield, NH 03748      | Women's clothing, baby items, baby clothing, housewares multi-family                                                                                                                                                                                                                                                                                                                                                                            |
| 16 | Norma Alley                                                         | 177 Lapan Circle, Enfield, NH 03748     | Downsizing our stuff; misc household items, movies, games, many many brand new kids books                                                                                                                                                                                                                                                                                                                                                       |
| 17 | Mickey & Sabrina LaHaye                                             | 3 Moore Street, Enfield, NH 03748       | Multi- family                                                                                                                                                                                                                                                                                                                                                                                                                                   |
| 18 | Steven and Jennifer Sargent                                         | 15 Stevens St., Enfield, NH 03748       | Time outside (garage bay if raining) 9 am- 2 pm —<br>Karastan rug 10x13, white heavy tulip table, Crane LED<br>desk lamp, corner tv stand, white faux leather upholstered<br>dining chair , ivory cotton/linen look knee chair, faux<br>brown suede armless chair, woven bamboo basket, Kichle<br>glass pendant lights, black painter box pedestal, various<br>framed prints, woven kindling or small log basket, large<br>woven cubbie baskets |
| 19 | Veteran's Yard Sale                                                 | 5 Anderson Hill Rd., Enfield, NH 03748  | Open 8 am - 4 pm                                                                                                                                                                                                                                                                                                                                                                                                                                |
| 20 | St. Helena Parish Hall                                              | 36 Shaker Hill Rd., Enfield, NH 03748   | Household items, sale will be located in basement of<br>church                                                                                                                                                                                                                                                                                                                                                                                  |
| 21 | Geraldine Goslar                                                    | 187 Shaker Hill Rd. Enfield, NH 03748   | Yard sale                                                                                                                                                                                                                                                                                                                                                                                                                                       |
|    |                                                                     |                                         | Map sponsored                                                                                                                                                                                                                                                                                                                                                                                                                                   |