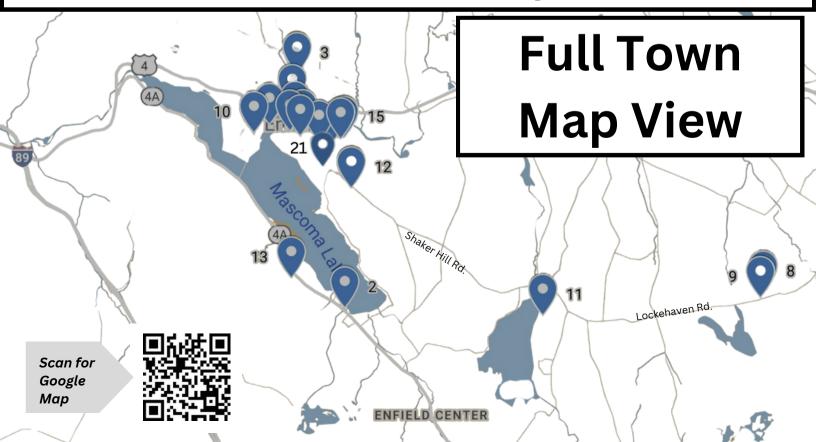

## Enfield Town-Wide Yard Sale Map July 15, 2023

| ID | Your Name                                                           | Physical Address                        | Description                                                                                                                                                                                                                                                                                                                                                                                                                                     |
|----|---------------------------------------------------------------------|-----------------------------------------|-------------------------------------------------------------------------------------------------------------------------------------------------------------------------------------------------------------------------------------------------------------------------------------------------------------------------------------------------------------------------------------------------------------------------------------------------|
| 1  | Community Lutheran Church                                           | 96 Main Street, Enfield, NH 03748       | Treasures of all sizes, new & used items<br>Lunch beginning at 11 am - hamburgers, hotdogs, salads,<br>beverages, & desserts                                                                                                                                                                                                                                                                                                                    |
| 2  | Fred and Kim Dole                                                   | 721 NH Route 4A, Enfield, NH 03748      | 8am - 2pm. Cleaning out the house! Lots of great items fo<br>sale! Pool Table! Office supplies, printers, electronics,<br>clothes, unique gift items, books, decorations, glassware,<br>and much more!                                                                                                                                                                                                                                          |
| 3  | Rex Brown                                                           | 51 May St, Enfield, NH 03748            | General household goods, antiques                                                                                                                                                                                                                                                                                                                                                                                                               |
| 4  | A Farm Girl's Finds<br>Handcrafters' & Vintage Market               | 12 Main Street, Enfield, NH 03748       | Sidewalk Sale/Meet the Artisans, outside 9 am - 2 pm with multiple vendors.                                                                                                                                                                                                                                                                                                                                                                     |
| 5  | Jude and Valerie Dutille                                            | 40 Wells Street, Enfield, NH 03748      | Household including furniture and some clothing                                                                                                                                                                                                                                                                                                                                                                                                 |
| 6  | Dylan Haigh                                                         | 55 Shaker Hill Rd, Enfield, NH 03748    | Mid century, bikes, kids clothes and toys, sporting goods, books, vintage clothing, and more. Yard and barn!                                                                                                                                                                                                                                                                                                                                    |
| 7  | Marilyn Capron                                                      | 154 Lapan Circle, Enfield, NH 03748     | Tools, misc. household                                                                                                                                                                                                                                                                                                                                                                                                                          |
| 8  | Gary & Annette Hutchins                                             | 1101 Lockehaven Road, Enfield, NH 03748 | Household, misc.                                                                                                                                                                                                                                                                                                                                                                                                                                |
| 9  | The Stewart Farm                                                    | 1085 Lockehaven Road, Enfield, NH 03748 | Pasture-raised pork, beef, & chicken, farm products, kids misc. yard sale items                                                                                                                                                                                                                                                                                                                                                                 |
| 10 | Karen Doran                                                         | 16 Estey Lane, Enfield, NH 03748        | Single family                                                                                                                                                                                                                                                                                                                                                                                                                                   |
| 11 | Ann Claus                                                           | 19 Hawley Drive, Enfield, NH 03748      | beds, lamps, curtains, decorative items, books, kitchen items                                                                                                                                                                                                                                                                                                                                                                                   |
| 12 | Betsy Southard                                                      | 262 Shaker Hill Road, Enfield, NH 03748 | Household goods, clothes, furniture, and horse items.                                                                                                                                                                                                                                                                                                                                                                                           |
| 13 | Michael Williams                                                    | 42 Bud Mil Rd, Enfield, NH 03748        | 9am-2pm, Floor lamps, antique chest, Flexispot sit/stand<br>desk riser, canvas wall art, metal wall art, holiday serve<br>ware, kids ice skates, LL Bean snow boots, Hot Wheels<br>toys, home holidays decor, ironing board, Weider Power<br>Tower, kids board games, and more                                                                                                                                                                  |
| 14 | Tiffany Adams                                                       | 3 Margery Rd, Enfield, NH 03748         | Home decor, Household Items, Children's books, Art/Craft<br>Supplies, Furniture                                                                                                                                                                                                                                                                                                                                                                 |
| 15 | Abbey Archer<br>(household with Barbara Bailey<br>& Michael Bailey) | 32 Lapan Circle, Enfield, NH 03748      | Women's clothing, baby items, baby clothing, housewares multi-family                                                                                                                                                                                                                                                                                                                                                                            |
| 16 | Norma Alley                                                         | 177 Lapan Circle, Enfield, NH 03748     | Downsizing our stuff; misc household items, movies, games, many many brand new kids books                                                                                                                                                                                                                                                                                                                                                       |
| 17 | Mickey & Sabrina LaHaye                                             | 3 Moore Street, Enfield, NH 03748       | Multi- family                                                                                                                                                                                                                                                                                                                                                                                                                                   |
| 18 | Steven and Jennifer Sargent                                         | 15 Stevens St., Enfield, NH 03748       | Time outside (garage bay if raining) 9 am- 2 pm —<br>Karastan rug 10x13, white heavy tulip table, Crane LED<br>desk lamp, corner tv stand, white faux leather upholstered<br>dining chair , ivory cotton/linen look knee chair, faux<br>brown suede armless chair, woven bamboo basket, Kichle<br>glass pendant lights, black painter box pedestal, various<br>framed prints, woven kindling or small log basket, large<br>woven cubbie baskets |
| 19 | Veteran's Yard Sale                                                 | 5 Anderson Hill Rd., Enfield, NH 03748  | Open 8 am - 4 pm                                                                                                                                                                                                                                                                                                                                                                                                                                |
| 20 | St. Helena Parish Hall                                              | 36 Shaker Hill Rd., Enfield, NH 03748   | Household items, sale will be located in basement of<br>church                                                                                                                                                                                                                                                                                                                                                                                  |
| 21 | Geraldine Goslar                                                    | 187 Shaker Hill Rd. Enfield, NH 03748   | Yard sale                                                                                                                                                                                                                                                                                                                                                                                                                                       |
|    |                                                                     |                                         | Map sponsored                                                                                                                                                                                                                                                                                                                                                                                                                                   |